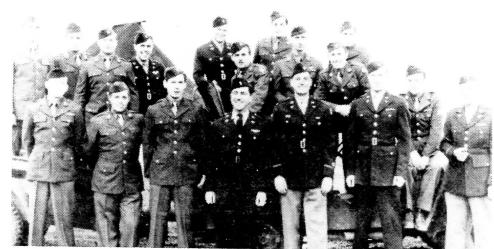

## 828th Squadron

First row: W. Bishop, G. Ick, C. Norris, S. Burba, R. Stanley, C. J. Eden, J. O'Neil, C. Schmalenberger, G. Bell, C. Eckfeld, A. Borgetti, L. Alexander, W. Conley. Second row: B. Deed, J. Rau, J. Bersack, K. Wall, T. McDowell, N. Montulli, L. Schoulz, H. Laorno, K. Anderson, R. Monroe, W. Lancaster. Third row: D. Bassett, C. Hartman, C. Mazzoni, J. Morrone, E. McDonald, T. Roemer, R. Mattison, R. Trautman, N. Lynch, A. Hurley, M. Lydard, W. Fritz, F. Freyermuth, L. Paine, P. Fielder. Not in the picture: E. J. DeVane, K. Moore, K. Ponte, C. Sponholz, R. Dittrid, C. Watson, A. Turecki, and H. Daniles.