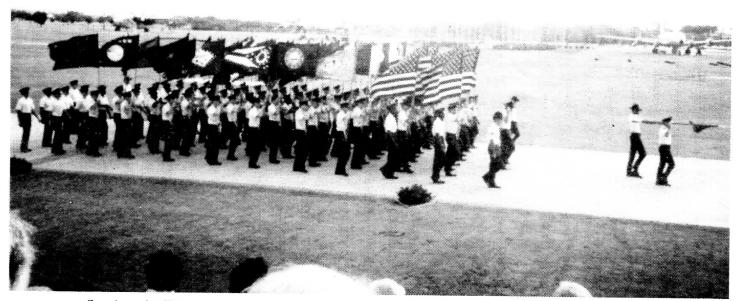

# San Antonio, Texas September, 1989

Another reunion is history. I wish all of you could attend and see the fellowship these affairs bring out. At every reunion I've had veterans come up to me and say no one will remember me and as soon as I can find out what crew he was with or section, I've always been able to find a buddy that they know. It is a great feeling to see these old friends hugging and carrying on after so many years. As always there were many early arrivals. Chet and Stella Konkolewski proved to be good hosts, they had our every need taken care of along with a great hospitality room with lots of snacks and refreshments. Thursday things got under way with registration, memorabilia room, golf, evening buffet dinner in the hotel. Friday there was the visit to Lackland AFB for a parade, tour and luncheon, and ending the day with a visit to the Lone Star brewery and another buffet. Saturday the membership meeting with picture taking with coat and tie; dinner banquet and lots of dancing. Sunday was our memorial breakfast with Colonel Curins and his grandson posting the colors.