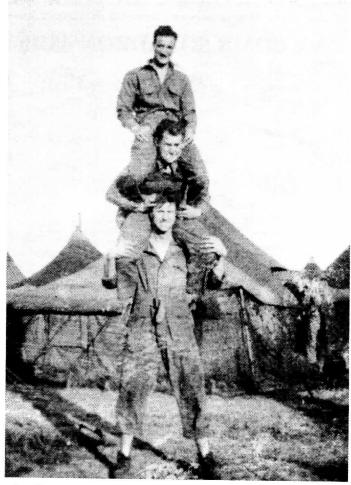

## BOMBARDMENT GROUP HEAVY

20 SEP 1943

828\*\* 829\*\* 830\*\* 833\*\*

VENOSA. ITALY

DISTINGUISHED UNIT CITATION VIENNA AUSTRIA 26 JUN 44

**B-24** show

Joe Faraci (top), Shutze (middle) and John Thull (bottom).