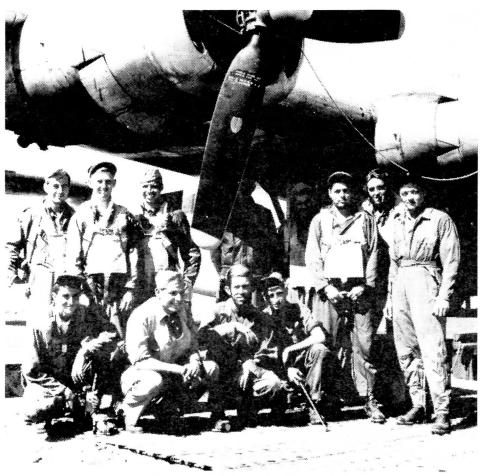

Ick Greer - GP HQD being toasted.

Rojea "Spanish" Egyptian dancing girl — USO Show.

Help - can't identify this crew!

San Antonio Texas, 1989: 828 Armament section — Bob Deeds, Nick Borgetti, and Fred Freyermuth beside B-24 parade grounds.